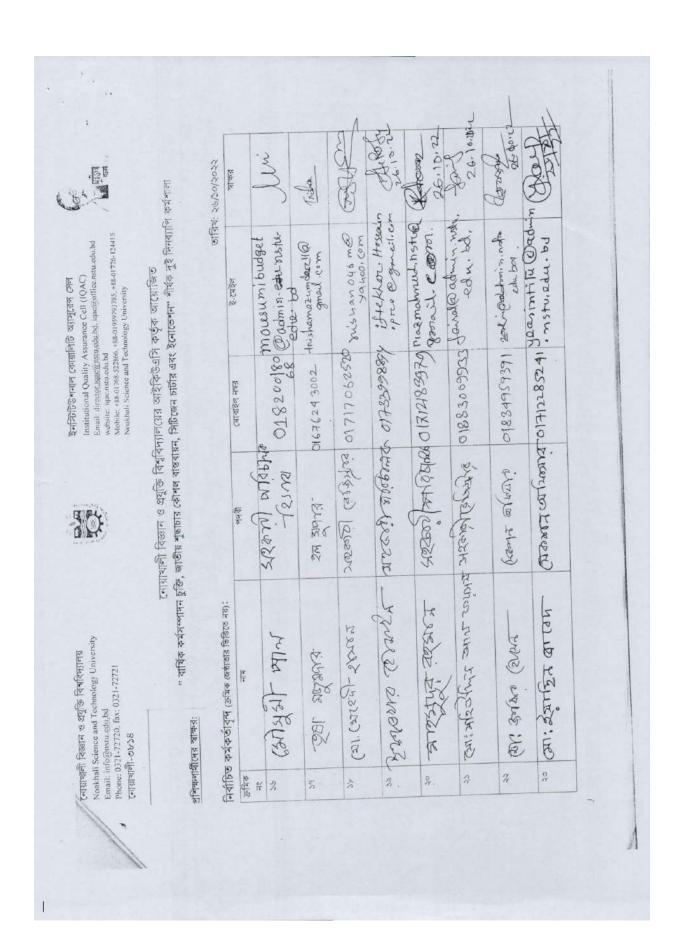

# নোয়াখালী বিজ্ঞান ও প্রযুক্তি বিশ্ববিদ্যালয়ের আইকিউএসি কতৃর্ক আয়োজিত "৪র্থ শিল্প বিপ্লব চ্যালেন্জ মোকাবেলায় উচ্চ শিক্ষা প্রতিষ্ঠান হিসেবে আমাদের করণীয় সংক্রান্ত প্রশিক্ষণ

উপস্থিতি স্বাক্ষর (জ্যেষ্ঠতার ভিত্তিতে নহে):