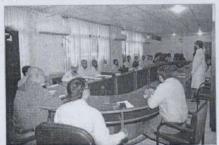

তারিখ: ০৩/০৪/২০২৩

নোয়াখালী বিজ্ঞান ও প্রযুক্তি বিশ্ববিদ্যালয়ের আইকিউএসি কতৃক আয়োজিত "**৪র্থ শিল্প বিপ্লব চ্যালেন্জ মোকাবেলায় উচ্চ শিক্ষা প্রতিষ্ঠান হিসেবে আমাদের করণীয়"** বিষয়ে প্রশিক্ষণ অনুষ্ঠিত হবে। উক্ত ট্রেনিং প্রোগ্রামে প্রধান অতিথি হিসেবে নোয়াখালী বিজ্ঞান ও প্রযুক্তি বিশ্ববিদ্যালয়ের মাননীয় উপাচার্য অধ্যাপক ড. মো: দিদার-উল-আলম উপস্থিত থাকার সদয় সম্মতি প্রকাশ করেছেন। বিশেষ অতিথি হিসেবে মাননীয় উপ-উপাচার্য ও রেজিস্ট্রার (অতিরিক্ত দায়িত্ৰ) অধ্যাপক ড. মোহাম্মদ আব্দুল বাকী এবং মাননীয় কোষাধ্যক্ষ অধ্যাপক ড. নেওয়াজ মোহাম্মদ বাহাদুর উপস্থিত থাকবেন।

অতএব, উক্ত ট্রেনিং প্রোগ্রামে অংশগ্রহণকারী (তালিকা অনুসারে) উপস্থিত থাকার অনুরোধ করা হলো।

তারিখ

: ০৬ এপ্রিল ২০২৩

: সকাল ১০টা হতে বিকাল ৩টা পর্যন্ত।

অংশগ্রহণকারী

: বিশ্ববিদ্যালয়ের অনুষদের সকল ভিন, সকল অখ্যাপক, ইনস্টিটিউটের পরিচালক, বিভাগীয় চেয়ারম্যান, হল প্রভোস্ট, প্রক্টর, দফতর প্রধান, সভাপতি (শিক্ষক সমিতি ও অফিসার এসোসিয়েশন), সকল ভেপুটি রেজিন্টার, ভেপুটি ডিরেক্টর, ভেপুটি চীফ মেডিকেল, সকল নির্বাহী

#### ৪র্থ শিল্প বিপ্লব চ্যালেঞ্জ সংক্রান্ত অভ্যন্তরীন প্রশিক্ষণ:

| ক্রমিক<br>নং | विथग्न                                                                                | অংশগ্রহণকারীর<br>সংখ্যা | তারিখ          | নোটিশের স্মারক             | মন্তব্য |
|--------------|---------------------------------------------------------------------------------------|-------------------------|----------------|----------------------------|---------|
| ٥            | ৪র্থ শিল্প বিপ্লব চ্যালেঞ্জ মোকাবেলায় উচ্চ শিক্ষা<br>প্রতিষ্ঠান হিসেবে আমাদের করণীয় | ৫৩ জন                   | ০৬ এপ্রিল ২০২৩ | নোবিপ্রবি/আইকিউএসি/২০২৩/৩৬ |         |
|              | প্রতিষ্ঠান হিসেবে আমাদের করণায়                                                       |                         |                |                            |         |

# নোয়াখালী বিজ্ঞান ও প্রযুক্তি বিশ্ববিদ্যালয়ের আইকিউএসি কতৃর্ক আয়োজিত "৪র্থ শিল্প বিপ্লব চ্যালেন্জ মোকাবেলায় উচ্চ শিক্ষা প্রতিষ্ঠান হিসেবে আমাদের করণীয় সংক্রান্ত প্রশিক্ষণ

উপস্থিতি স্বাক্ষর (জ্যেষ্ঠতার ভিত্তিতে নহে):