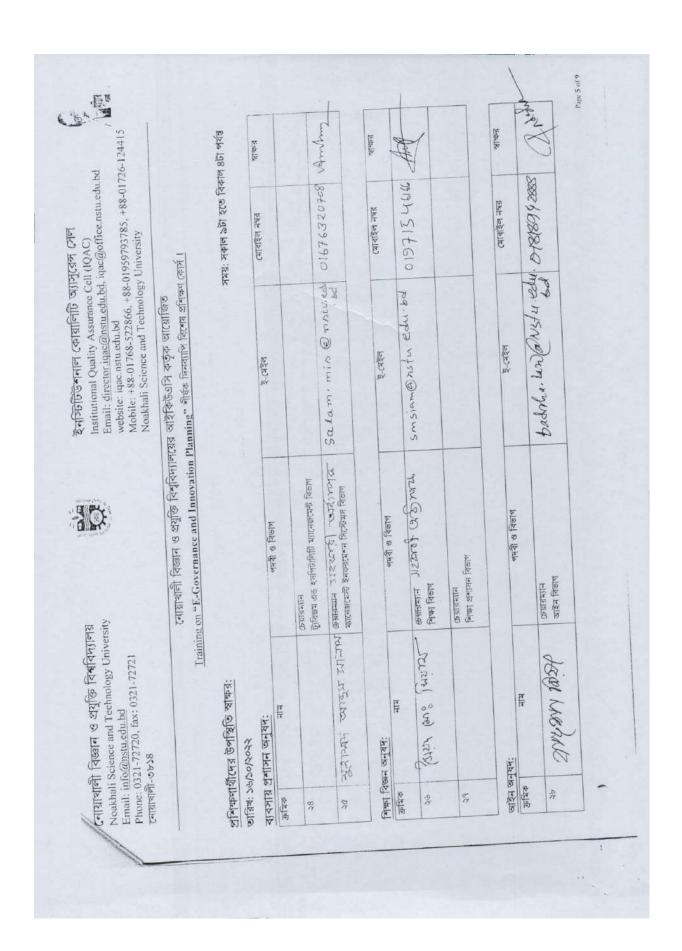

# নোয়াখালী বিজ্ঞান ও প্রযুক্তি বিশ্ববিদ্যালয়ের আইকিউএসি কতৃর্ক আয়োজিত "৪র্থ শিল্প বিপ্লব চ্যালেন্জ মোকাবেলায় উচ্চ শিক্ষা প্রতিষ্ঠান হিসেবে আমাদের করণীয় সংক্রান্ত প্রশিক্ষণ

উপস্থিতি স্বাক্ষর (জ্যেষ্ঠতার ভিত্তিতে নহে):