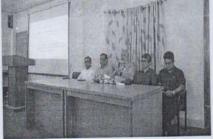

তারিখ: ০৩/০৪/২০২৩

নোয়াখালী বিজ্ঞান ও প্রযুক্তি বিশ্ববিদ্যালয়ের আইকিউএসি কতৃক আয়োজিত "**৪র্থ শিল্প বিপ্লব চ্যালেন্জ মোকাবেলায় উচ্চ শিক্ষা প্রতিষ্ঠান হিসেবে আমাদের করণীয়"** বিষয়ে প্রশিক্ষণ অনুষ্ঠিত হবে। উক্ত ট্রেনিং প্রোগ্রামে প্রধান অতিথি হিসেবে নোয়াখালী বিজ্ঞান ও প্রযুক্তি বিশ্ববিদ্যালয়ের মাননীয় উপাচার্য অধ্যাপক ড. মো: দিদার-উল-আলম উপস্থিত থাকার সদয় সম্মতি প্রকাশ করেছেন। বিশেষ অতিথি হিসেবে মাননীয় উপ-উপাচার্য ও রেজিস্ট্রার (অতিরিক্ত দায়িত্ৰ) অধ্যাপক ড. মোহাম্মদ আব্দুল বাকী এবং মাননীয় কোষাধ্যক্ষ অধ্যাপক ড. নেওয়াজ মোহাম্মদ বাহাদুর উপস্থিত থাকবেন।

অতএব, উক্ত ট্রেনিং প্রোগ্রামে অংশগ্রহণকারী (তালিকা অনুসারে) উপস্থিত থাকার অনুরোধ করা হলো।

তারিখ

: ০৬ এপ্রিল ২০২৩

: সকাল ১০টা হতে বিকাল ৩টা পর্যন্ত।

অংশগ্রহণকারী

: বিশ্ববিদ্যালয়ের অনুষদের সকল ভিন, সকল অখ্যাপক, ইনস্টিটিউটের পরিচালক, বিভাগীয় চেয়ারম্যান, হল প্রভোস্ট, প্রক্টর, দফতর প্রধান, সভাপতি (শিক্ষক সমিতি ও অফিসার এসোসিয়েশন), সকল ভেপুটি রেজিন্টার, ভেপুটি ডিরেক্টর, ভেপুটি চীফ মেডিকেল, সকল নির্বাহী

# নোয়াখালী বিজ্ঞান ও প্রযুক্তি বিশ্ববিদ্যালয়ের আইকিউএসি কতৃর্ক আয়োজিত "৪র্থ শিল্প বিপ্লব চ্যালেন্জ মোকাবেলায় উচ্চ শিক্ষা প্রতিষ্ঠান হিসেবে আমাদের করণীয় সংক্রান্ত প্রশিক্ষণ

উপস্থিতি স্বাক্ষর (জ্যেষ্ঠতার ভিত্তিতে নহে):