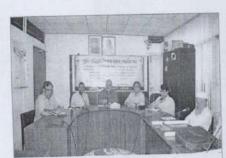

তারিখ: ০৩/০৪/২০২৩

নোয়াখালী বিজ্ঞান ও প্রযুক্তি বিশ্ববিদ্যালয়ের আইকিউএসি কতৃক আয়োজিত "**৪র্থ শিল্প বিপ্লব চ্যালেন্জ মোকাবেলায় উচ্চ শিক্ষা প্রতিষ্ঠান হিসেবে আমাদের করণীয়"** বিষয়ে প্রশিক্ষণ অনুষ্ঠিত হবে। উক্ত ট্রেনিং প্রোগ্রামে প্রধান অতিথি হিসেবে নোয়াখালী বিজ্ঞান ও প্রযুক্তি বিশ্ববিদ্যালয়ের মাননীয় উপাচার্য অধ্যাপক ড. মো: দিদার-উল-আলম উপস্থিত থাকার সদয় সম্মতি প্রকাশ করেছেন। বিশেষ অতিথি হিসেবে মাননীয় উপ-উপাচার্য ও রেজিস্ট্রার (অতিরিক্ত দায়িত্ৰ) অধ্যাপক ড. মোহাম্মদ আব্দুল বাকী এবং মাননীয় কোষাধ্যক্ষ অধ্যাপক ড. নেওয়াজ মোহাম্মদ বাহাদুর উপস্থিত থাকবেন।

অতএব, উক্ত ট্রেনিং প্রোগ্রামে অংশগ্রহণকারী (তালিকা অনুসারে) উপস্থিত থাকার অনুরোধ করা হলো।

তারিখ

: ০৬ এপ্রিল ২০২৩

: সকাল ১০টা হতে বিকাল ৩টা পর্যন্ত।

অংশগ্রহণকারী

: বিশ্ববিদ্যালয়ের অনুষদের সকল ভিন, সকল অখ্যাপক, ইনস্টিটিউটের পরিচালক, বিভাগীয় চেয়ারম্যান, হল প্রভোস্ট, প্রক্টর, দফতর প্রধান, সভাপতি (শিক্ষক সমিতি ও অফিসার এসোসিয়েশন), সকল ভেপুটি রেজিন্টার, ভেপুটি ডিরেক্টর, ভেপুটি চীফ মেডিকেল, সকল নির্বাহী

#### ৪র্থ শিল্প বিপ্লব চ্যালেঞ্জ সংক্রান্ত অভ্যন্তরীন প্রশিক্ষণ:

| ক্রমিক<br>নং | विथग्न                                                                                | অংশগ্রহণকারীর<br>সংখ্যা | তারিখ          | নোটিশের স্মারক             | মন্তব্য |
|--------------|---------------------------------------------------------------------------------------|-------------------------|----------------|----------------------------|---------|
| ٥            | ৪র্থ শিল্প বিপ্লব চ্যালেঞ্জ মোকাবেলায় উচ্চ শিক্ষা<br>প্রতিষ্ঠান হিসেবে আমাদের করণীয় | ৫৩ জন                   | ০৬ এপ্রিল ২০২৩ | নোবিপ্রবি/আইকিউএসি/২০২৩/৩৬ |         |
|              | প্রতিষ্ঠান হিসেবে আমাদের করণায়                                                       |                         |                |                            |         |

# নোয়াখালী বিজ্ঞান ও প্রযুক্তি বিশ্ববিদ্যালয়ের আইকিউএসি কতৃর্ক আয়োজিত "৪র্থ শিল্প বিপ্লব চ্যালেন্জ মোকাবেলায় উচ্চ শিক্ষা প্রতিষ্ঠান হিসেবে আমাদের করণীয় সংক্রান্ত প্রশিক্ষণ

উপস্থিতি স্বাক্ষর (জ্যেষ্ঠতার ভিত্তিতে নহে):