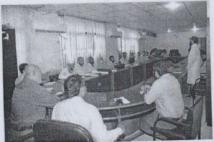

তারিখ: ০৩/০৪/২০২৩

নোয়াখালী বিজ্ঞান ও প্রযুক্তি বিশ্ববিদ্যালয়ের আইকিউএসি কতৃক আয়োজিত "**৪র্থ শিল্প বিপ্লব চ্যালেন্জ মোকাবেলায় উচ্চ শিক্ষা প্রতিষ্ঠান হিসেবে আমাদের করণীয়"** বিষয়ে প্রশিক্ষণ অনুষ্ঠিত হবে। উক্ত ট্রেনিং প্রোগ্রামে প্রধান অতিথি হিসেবে নোয়াখালী বিজ্ঞান ও প্রযুক্তি বিশ্ববিদ্যালয়ের মাননীয় উপাচার্য অধ্যাপক ড. মো: দিদার-উল-আলম উপস্থিত থাকার সদয় সম্মতি প্রকাশ করেছেন। বিশেষ অতিথি হিসেবে মাননীয় উপ-উপাচার্য ও রেজিস্ট্রার (অতিরিক্ত দায়িত্ৰ) অধ্যাপক ড. মোহাম্মদ আব্দুল বাকী এবং মাননীয় কোষাধ্যক্ষ অধ্যাপক ড. নেওয়াজ মোহাম্মদ বাহাদুর উপস্থিত থাকবেন।

অতএব, উক্ত ট্রেনিং প্রোগ্রামে অংশগ্রহণকারী (তালিকা অনুসারে) উপস্থিত থাকার অনুরোধ করা হলো।

তারিখ

: ০৬ এপ্রিল ২০২৩

: সকাল ১০টা হতে বিকাল ৩টা পর্যন্ত।

অংশগ্রহণকারী

: বিশ্ববিদ্যালয়ের অনুষদের সকল ভিন, সকল অখ্যাপক, ইনস্টিটিউটের পরিচালক, বিভাগীয় চেয়ারম্যান, হল প্রভোস্ট, প্রক্টর, দফতর প্রধান, সভাপতি (শিক্ষক সমিতি ও অফিসার এসোসিয়েশন), সকল ভেপুটি রেজিন্টার, ভেপুটি ডিরেক্টর, ভেপুটি চীফ মেডিকেল, সকল নির্বাহী

#### ৪র্থ শিল্প বিপ্লব চ্যালেঞ্জ সংক্রান্ত অভ্যন্তরীন প্রশিক্ষণ:

| ক্রমিক<br>নং | विथग्न                                                                                | অংশগ্রহণকারীর<br>সংখ্যা | তারিখ          | নোটিশের স্মারক             | মন্তব্য |
|--------------|---------------------------------------------------------------------------------------|-------------------------|----------------|----------------------------|---------|
| ٥            | ৪র্থ শিল্প বিপ্লব চ্যালেঞ্জ মোকাবেলায় উচ্চ শিক্ষা<br>প্রতিষ্ঠান হিসেবে আমাদের করণীয় | ৫৩ জন                   | ০৬ এপ্রিল ২০২৩ | নোবিপ্রবি/আইকিউএসি/২০২৩/৩৬ |         |
|              | প্রতিষ্ঠান হিসেবে আমাদের করণায়                                                       |                         |                |                            |         |

# নোয়াখালী বিজ্ঞান ও প্রযুক্তি বিশ্ববিদ্যালয়ের আইকিউএসি কতৃর্ক আয়োজিত "৪র্থ শিল্প বিপ্লব চ্যালেন্জ মোকাবেলায় উচ্চ শিক্ষা প্রতিষ্ঠান হিসেবে আমাদের করণীয় সংক্রান্ত প্রশিক্ষণ

উপস্থিতি স্বাক্ষর (জ্যেষ্ঠতার ভিত্তিতে নহে):