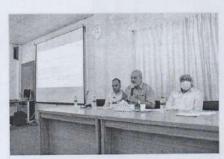

তারিখ: ০৩/০৪/২০২৩

নোয়াখালী বিজ্ঞান ও প্রযুক্তি বিশ্ববিদ্যালয়ের আইকিউএসি কতৃক আয়োজিত "**৪র্থ শিল্প বিপ্লব চ্যালেন্জ মোকাবেলায় উচ্চ শিক্ষা প্রতিষ্ঠান হিসেবে আমাদের করণীয়"** বিষয়ে প্রশিক্ষণ অনুষ্ঠিত হবে। উক্ত ট্রেনিং প্রোগ্রামে প্রধান অতিথি হিসেবে নোয়াখালী বিজ্ঞান ও প্রযুক্তি বিশ্ববিদ্যালয়ের মাননীয় উপাচার্য অধ্যাপক ড. মো: দিদার-উল-আলম উপস্থিত থাকার সদয় সম্মতি প্রকাশ করেছেন। বিশেষ অতিথি হিসেবে মাননীয় উপ-উপাচার্য ও রেজিস্ট্রার (অতিরিক্ত দায়িত্ৰ) অধ্যাপক ড. মোহাম্মদ আব্দুল বাকী এবং মাননীয় কোষাধ্যক্ষ অধ্যাপক ড. নেওয়াজ মোহাম্মদ বাহাদুর উপস্থিত থাকবেন।

অতএব, উক্ত ট্রেনিং প্রোগ্রামে অংশগ্রহণকারী (তালিকা অনুসারে) উপস্থিত থাকার অনুরোধ করা হলো।

তারিখ

: ০৬ এপ্রিল ২০২৩

: সকাল ১০টা হতে বিকাল ৩টা পর্যন্ত।

অংশগ্রহণকারী

: বিশ্ববিদ্যালয়ের অনুষদের সকল ভিন, সকল অখ্যাপক, ইনস্টিটিউটের পরিচালক, বিভাগীয় চেয়ারম্যান, হল প্রভোস্ট, প্রক্টর, দফতর প্রধান, সভাপতি (শিক্ষক সমিতি ও অফিসার এসোসিয়েশন), সকল ভেপুটি রেজিন্টার, ভেপুটি ডিরেক্টর, ভেপুটি চীফ মেডিকেল, সকল নির্বাহী

প্রকৌশলী, সিপ্টেম এনালিপ্ট।

স্থান

: আইকিউএসি সেমিনার কক্ষ (হাজী মোহাম্মদ ইদ্রিস অভিটরিয়াম বিশ্ভিং)

ধন্যবাদান্তে,

FAlimed

(প্রফেসর ড, ফিরোজ আহমেদ) পরিচালক, আইকিউএসি নোয়াখালী বিজ্ঞান ও প্রযুক্তি বিশ্ববিদ্যালয় নোয়াখালী-৩৮১৪।