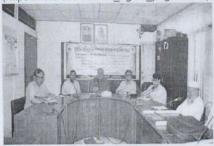

তারিখ: ০৩/০৪/২০২৩

নোয়াখালী বিজ্ঞান ও প্রযুক্তি বিশ্ববিদ্যালয়ের আইকিউএসি কতৃক আয়োজিত "**৪র্থ শিল্প বিপ্লব চ্যালেন্জ মোকাবেলায় উচ্চ শিক্ষা প্রতিষ্ঠান হিসেবে আমাদের করণীয়"** বিষয়ে প্রশিক্ষণ অনুষ্ঠিত হবে। উক্ত ট্রেনিং প্রোগ্রামে প্রধান অতিথি হিসেবে নোয়াখালী বিজ্ঞান ও প্রযুক্তি বিশ্ববিদ্যালয়ের মাননীয় উপাচার্য অধ্যাপক ড. মো: দিদার-উল-আলম উপস্থিত থাকার সদয় সম্মতি প্রকাশ করেছেন। বিশেষ অতিথি হিসেবে মাননীয় উপ-উপাচার্য ও রেজিস্ট্রার (অতিরিক্ত দায়িত্ৰ) অধ্যাপক ড. মোহাম্মদ আব্দুল বাকী এবং মাননীয় কোষাধ্যক্ষ অধ্যাপক ড. নেওয়াজ মোহাম্মদ বাহাদুর উপস্থিত থাকবেন।

অতএব, উক্ত ট্রেনিং প্রোগ্রামে অংশগ্রহণকারী (তালিকা অনুসারে) উপস্থিত থাকার অনুরোধ করা হলো।

তারিখ

: ০৬ এপ্রিল ২০২৩

: সকাল ১০টা হতে বিকাল ৩টা পর্যন্ত।

অংশগ্রহণকারী

: বিশ্ববিদ্যালয়ের অনুষদের সকল ভিন, সকল অখ্যাপক, ইনস্টিটিউটের পরিচালক, বিভাগীয় চেয়ারম্যান, হল প্রভোস্ট, প্রক্টর, দফতর প্রধান, সভাপতি (শিক্ষক সমিতি ও অফিসার এসোসিয়েশন), সকল ভেপুটি রেজিন্টার, ভেপুটি ডিরেক্টর, ভেপুটি চীফ মেডিকেল, সকল নির্বাহী

#### ৪র্থ শিল্প বিপ্লব চ্যালেঞ্জ সংক্রান্ত অভ্যন্তরীন প্রশিক্ষণ:

| ক্রমিক<br>নং | विथग्न                                                                                | অংশগ্রহণকারীর<br>সংখ্যা | তারিখ          | নোটিশের স্মারক             | মন্তব্য |
|--------------|---------------------------------------------------------------------------------------|-------------------------|----------------|----------------------------|---------|
| ٥            | ৪র্থ শিল্প বিপ্লব চ্যালেঞ্জ মোকাবেলায় উচ্চ শিক্ষা<br>প্রতিষ্ঠান হিসেবে আমাদের করণীয় | ৫৩ জন                   | ০৬ এপ্রিল ২০২৩ | নোবিপ্রবি/আইকিউএসি/২০২৩/৩৬ |         |
|              | প্রতিষ্ঠান হিসেবে আমাদের করণায়                                                       |                         |                |                            |         |

# নোয়াখালী বিজ্ঞান ও প্রযুক্তি বিশ্ববিদ্যালয়ের আইকিউএসি কতৃর্ক আয়োজিত "৪র্থ শিল্প বিপ্লব চ্যালেন্জ মোকাবেলায় উচ্চ শিক্ষা প্রতিষ্ঠান হিসেবে আমাদের করণীয় সংক্রান্ত প্রশিক্ষণ

উপস্থিতি স্বাক্ষর (জ্যেষ্ঠতার ভিত্তিতে নহে):