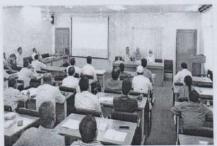

তারিখ: ০৩/০৪/২০২৩

নোয়াখালী বিজ্ঞান ও প্রযুক্তি বিশ্ববিদ্যালয়ের আইকিউএসি কতৃক আয়োজিত "**৪র্থ শিল্প বিপ্লব চ্যালেন্জ মোকাবেলায় উচ্চ শিক্ষা প্রতিষ্ঠান হিসেবে আমাদের করণীয়"** বিষয়ে প্রশিক্ষণ অনুষ্ঠিত হবে। উক্ত ট্রেনিং প্রোগ্রামে প্রধান অতিথি হিসেবে নোয়াখালী বিজ্ঞান ও প্রযুক্তি বিশ্ববিদ্যালয়ের মাননীয় উপাচার্য অধ্যাপক ড. মো: দিদার-উল-আলম উপস্থিত থাকার সদয় সম্মতি প্রকাশ করেছেন। বিশেষ অতিথি হিসেবে মাননীয় উপ-উপাচার্য ও রেজিস্ট্রার (অতিরিক্ত দায়িত্ৰ) অধ্যাপক ড. মোহাম্মদ আব্দুল বাকী এবং মাননীয় কোষাধ্যক্ষ অধ্যাপক ড. নেওয়াজ মোহাম্মদ বাহাদুর উপস্থিত থাকবেন।

অতএব, উক্ত ট্রেনিং প্রোগ্রামে অংশগ্রহণকারী (তালিকা অনুসারে) উপস্থিত থাকার অনুরোধ করা হলো।

তারিখ

: ০৬ এপ্রিল ২০২৩

: সকাল ১০টা হতে বিকাল ৩টা পর্যন্ত।

অংশগ্রহণকারী

: বিশ্ববিদ্যালয়ের অনুষদের সকল ভিন, সকল অখ্যাপক, ইনস্টিটিউটের পরিচালক, বিভাগীয় চেয়ারম্যান, হল প্রভোস্ট, প্রক্টর, দফতর প্রধান, সভাপতি (শিক্ষক সমিতি ও অফিসার এসোসিয়েশন), সকল ভেপুটি রেজিন্টার, ভেপুটি ডিরেক্টর, ভেপুটি চীফ মেডিকেল, সকল নির্বাহী

প্রকৌশলী, সিপ্টেম এনালিপ্ট।

স্থান

: আইকিউএসি সেমিনার কক্ষ (হাজী মোহাম্মদ ইদ্রিস অভিটরিয়াম বিশ্ভিং)

# নোয়াখালী বিজ্ঞান ও প্রযুক্তি বিশ্ববিদ্যালয়ের আইকিউএসি কতৃর্ক আয়োজিত "৪র্থ শিল্প বিপ্লব চ্যালেন্জ মোকাবেলায় উচ্চ শিক্ষা প্রতিষ্ঠান হিসেবে আমাদের করণীয় সংক্রান্ত প্রশিক্ষণ

উপস্থিতি স্বাক্ষর (জ্যেষ্ঠতার ভিত্তিতে নহে):