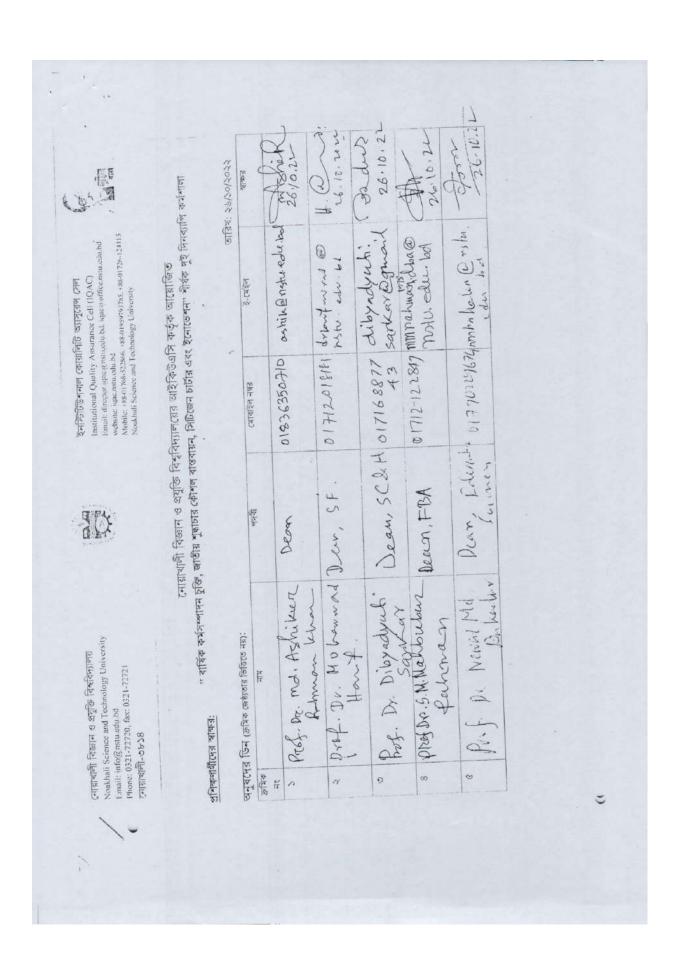

# নোয়াখালী বিজ্ঞান ও প্রযুক্তি বিশ্ববিদ্যালয়ের আইকিউএসি কতৃর্ক আয়োজিত "৪র্থ শিল্প বিপ্লব চ্যালেন্জ মোকাবেলায় উচ্চ শিক্ষা প্রতিষ্ঠান হিসেবে আমাদের করণীয় সংক্রান্ত প্রশিক্ষণ

উপস্থিতি স্বাক্ষর (জ্যেষ্ঠতার ভিত্তিতে নহে):