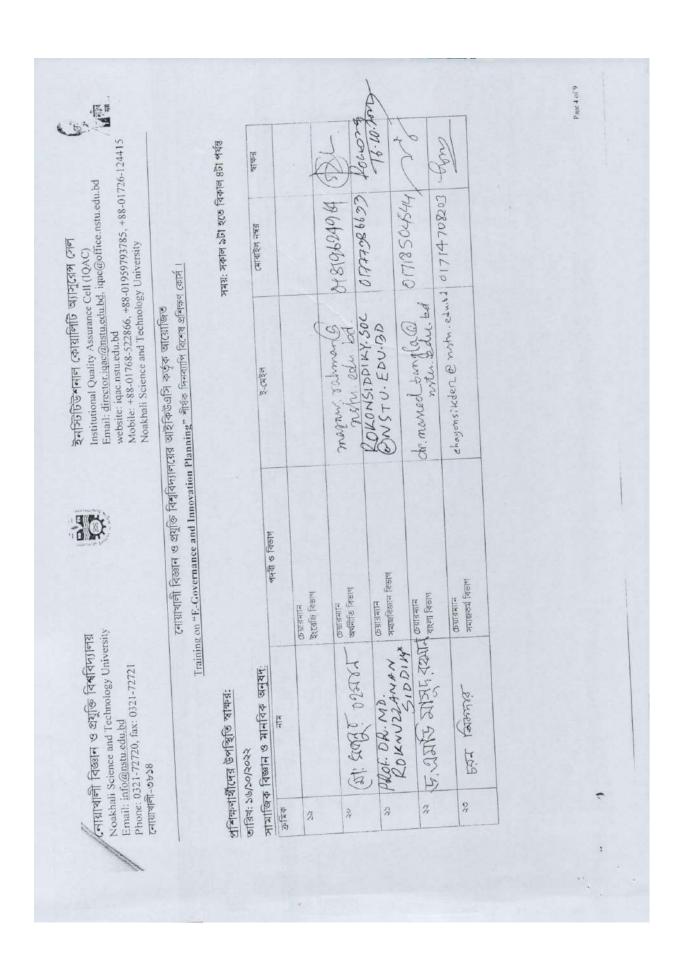

# নোয়াখালী বিজ্ঞান ও প্রযুক্তি বিশ্ববিদ্যালয়ের আইকিউএসি কতৃর্ক আয়োজিত "৪র্থ শিল্প বিপ্লব চ্যালেন্জ মোকাবেলায় উচ্চ শিক্ষা প্রতিষ্ঠান হিসেবে আমাদের করণীয় সংক্রান্ত প্রশিক্ষণ

উপস্থিতি স্বাক্ষর (জ্যেষ্ঠতার ভিত্তিতে নহে):