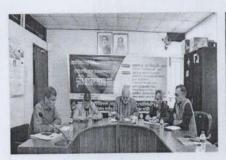

তারিখ: ০৩/০৪/২০২৩

নোয়াখালী বিজ্ঞান ও প্রযুক্তি বিশ্ববিদ্যালয়ের আইকিউএসি কতৃক আয়োজিত "**৪র্থ শিল্প বিপ্লব চ্যালেন্জ মোকাবেলায় উচ্চ শিক্ষা প্রতিষ্ঠান হিসেবে আমাদের করণীয়"** বিষয়ে প্রশিক্ষণ অনুষ্ঠিত হবে। উক্ত ট্রেনিং প্রোগ্রামে প্রধান অতিথি হিসেবে নোয়াখালী বিজ্ঞান ও প্রযুক্তি বিশ্ববিদ্যালয়ের মাননীয় উপাচার্য অধ্যাপক ড. মো: দিদার-উল-আলম উপস্থিত থাকার সদয় সম্মতি প্রকাশ করেছেন। বিশেষ অতিথি হিসেবে মাননীয় উপ-উপাচার্য ও রেজিস্ট্রার (অতিরিক্ত দায়িত্ৰ) অধ্যাপক ড. মোহাম্মদ আব্দুল বাকী এবং মাননীয় কোষাধ্যক্ষ অধ্যাপক ড. নেওয়াজ মোহাম্মদ বাহাদুর উপস্থিত থাকবেন।

অতএব, উক্ত ট্রেনিং প্রোগ্রামে অংশগ্রহণকারী (তালিকা অনুসারে) উপস্থিত থাকার অনুরোধ করা হলো।

তারিখ

: ০৬ এপ্রিল ২০২৩

: সকাল ১০টা হতে বিকাল ৩টা পর্যন্ত।

অংশগ্রহণকারী

: বিশ্ববিদ্যালয়ের অনুষদের সকল ভিন, সকল অখ্যাপক, ইনস্টিটিউটের পরিচালক, বিভাগীয় চেয়ারম্যান, হল প্রভোস্ট, প্রক্টর, দফতর প্রধান, সভাপতি (শিক্ষক সমিতি ও অফিসার এসোসিয়েশন), সকল ভেপুটি রেজিন্টার, ভেপুটি ডিরেক্টর, ভেপুটি চীফ মেডিকেল, সকল নির্বাহী

প্রকৌশলী, সিপ্টেম এনালিপ্ট।

স্থান

: আইকিউএসি সেমিনার কক্ষ (হাজী মোহাম্মদ ইদ্রিস অভিটরিয়াম বিশ্ভিং)

#### ৪র্থ শিল্প বিপ্লব চ্যালেঞ্জ সংক্রান্ত অভ্যন্তরীন প্রশিক্ষণ:

| ক্রমিক<br>নং | विथग्न                                                                                | অংশগ্রহণকারীর<br>সংখ্যা | তারিখ          | নোটিশের স্মারক             | মন্তব্য |
|--------------|---------------------------------------------------------------------------------------|-------------------------|----------------|----------------------------|---------|
| ٥            | ৪র্থ শিল্প বিপ্লব চ্যালেঞ্জ মোকাবেলায় উচ্চ শিক্ষা<br>প্রতিষ্ঠান হিসেবে আমাদের করণীয় | ৫৩ জন                   | ০৬ এপ্রিল ২০২৩ | নোবিপ্রবি/আইকিউএসি/২০২৩/৩৬ |         |
|              | প্রতিষ্ঠান হিসেবে আমাদের করণায়                                                       |                         |                |                            |         |