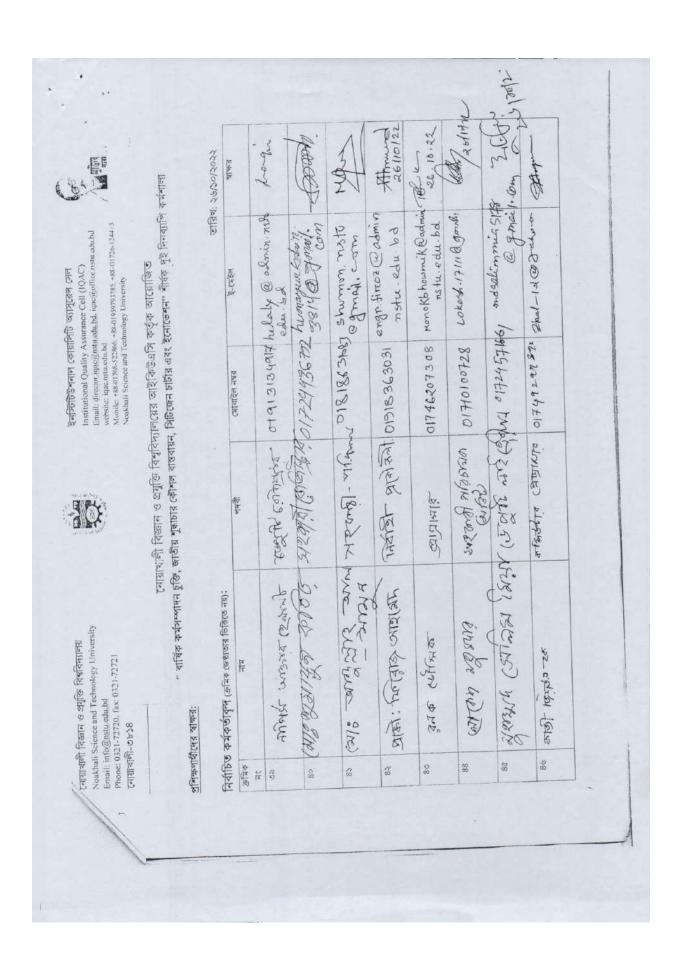

# নোয়াখালী বিজ্ঞান ও প্রযুক্তি বিশ্ববিদ্যালয়ের আইকিউএসি কতৃর্ক আয়োজিত "৪র্থ শিল্প বিপ্লব চ্যালেন্জ মোকাবেলায় উচ্চ শিক্ষা প্রতিষ্ঠান হিসেবে আমাদের করণীয় সংক্রান্ত প্রশিক্ষণ

উপস্থিতি স্বাক্ষর (জ্যেষ্ঠতার ভিত্তিতে নহে):