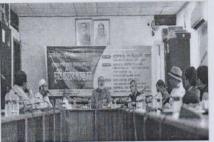

তারিখ: ০৩/০৪/২০২৩

নোয়াখালী বিজ্ঞান ও প্রযুক্তি বিশ্ববিদ্যালয়ের আইকিউএসি কতৃক আয়োজিত "**৪র্থ শিল্প বিপ্লব চ্যালেন্জ মোকাবেলায় উচ্চ শিক্ষা প্রতিষ্ঠান হিসেবে আমাদের করণীয়"** বিষয়ে প্রশিক্ষণ অনুষ্ঠিত হবে। উক্ত ট্রেনিং প্রোগ্রামে প্রধান অতিথি হিসেবে নোয়াখালী বিজ্ঞান ও প্রযুক্তি বিশ্ববিদ্যালয়ের মাননীয় উপাচার্য অধ্যাপক ড. মো: দিদার-উল-আলম উপস্থিত থাকার সদয় সম্মতি প্রকাশ করেছেন। বিশেষ অতিথি হিসেবে মাননীয় উপ-উপাচার্য ও রেজিস্ট্রার (অতিরিক্ত দায়িত্ৰ) অধ্যাপক ড. মোহাম্মদ আব্দুল বাকী এবং মাননীয় কোষাধ্যক্ষ অধ্যাপক ড. নেওয়াজ মোহাম্মদ বাহাদুর উপস্থিত থাকবেন।

অতএব, উক্ত ট্রেনিং প্রোগ্রামে অংশগ্রহণকারী (তালিকা অনুসারে) উপস্থিত থাকার অনুরোধ করা হলো।

তারিখ

: ০৬ এপ্রিল ২০২৩

: সকাল ১০টা হতে বিকাল ৩টা পর্যন্ত।

অংশগ্রহণকারী

: বিশ্ববিদ্যালয়ের অনুষদের সকল ভিন, সকল অখ্যাপক, ইনস্টিটিউটের পরিচালক, বিভাগীয় চেয়ারম্যান, হল প্রভোস্ট, প্রক্টর, দফতর প্রধান, সভাপতি (শিক্ষক সমিতি ও অফিসার এসোসিয়েশন), সকল ভেপুটি রেজিন্টার, ভেপুটি ডিরেক্টর, ভেপুটি চীফ মেডিকেল, সকল নির্বাহী

প্রকৌশলী, সিপ্টেম এনালিপ্ট।

স্থান

: আইকিউএসি সেমিনার কক্ষ (হাজী মোহাম্মদ ইদ্রিস অভিটরিয়াম বিশ্ভিং)

#### ৪র্থ শিল্প বিপ্লব চ্যালেঞ্জ সংক্রান্ত অভ্যন্তরীন প্রশিক্ষণ:

| ক্রমিক<br>নং | विथग्न                                                                                | অংশগ্রহণকারীর<br>সংখ্যা | তারিখ          | নোটিশের স্মারক             | মন্তব্য |
|--------------|---------------------------------------------------------------------------------------|-------------------------|----------------|----------------------------|---------|
| ٥            | ৪র্থ শিল্প বিপ্লব চ্যালেঞ্জ মোকাবেলায় উচ্চ শিক্ষা<br>প্রতিষ্ঠান হিসেবে আমাদের করণীয় | ৫৩ জন                   | ০৬ এপ্রিল ২০২৩ | নোবিপ্রবি/আইকিউএসি/২০২৩/৩৬ |         |
|              | প্রতিষ্ঠান হিসেবে আমাদের করণায়                                                       |                         |                |                            |         |