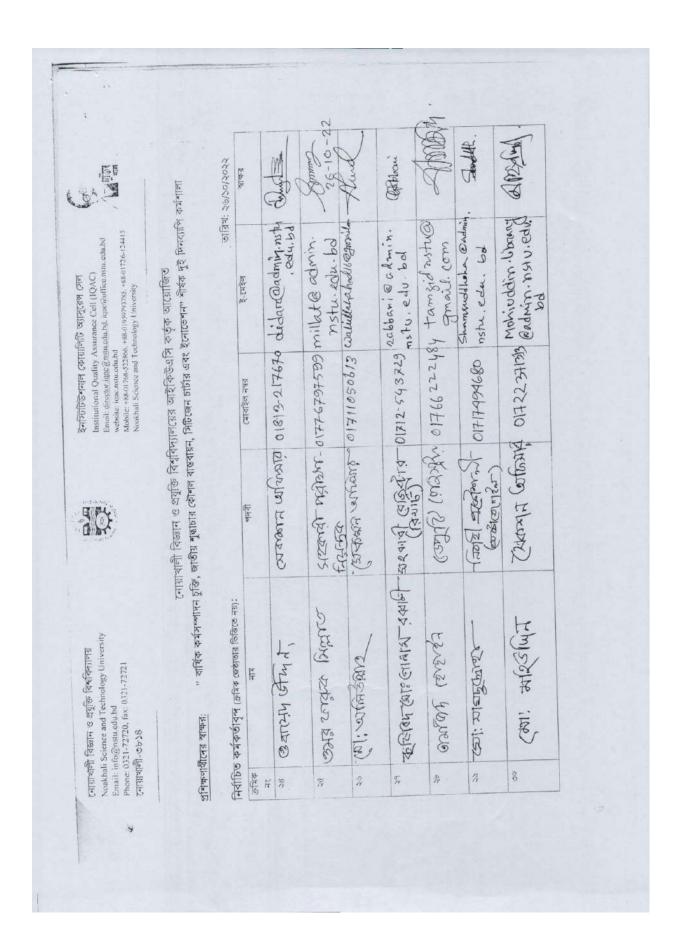

# নোয়াখালী বিজ্ঞান ও প্রযুক্তি বিশ্ববিদ্যালয়ের আইকিউএসি কতৃর্ক আয়োজিত "৪র্থ শিল্প বিপ্লব চ্যালেন্জ মোকাবেলায় উচ্চ শিক্ষা প্রতিষ্ঠান হিসেবে আমাদের করণীয় সংক্রান্ত প্রশিক্ষণ

উপস্থিতি স্বাক্ষর (জ্যেষ্ঠতার ভিত্তিতে নহে):