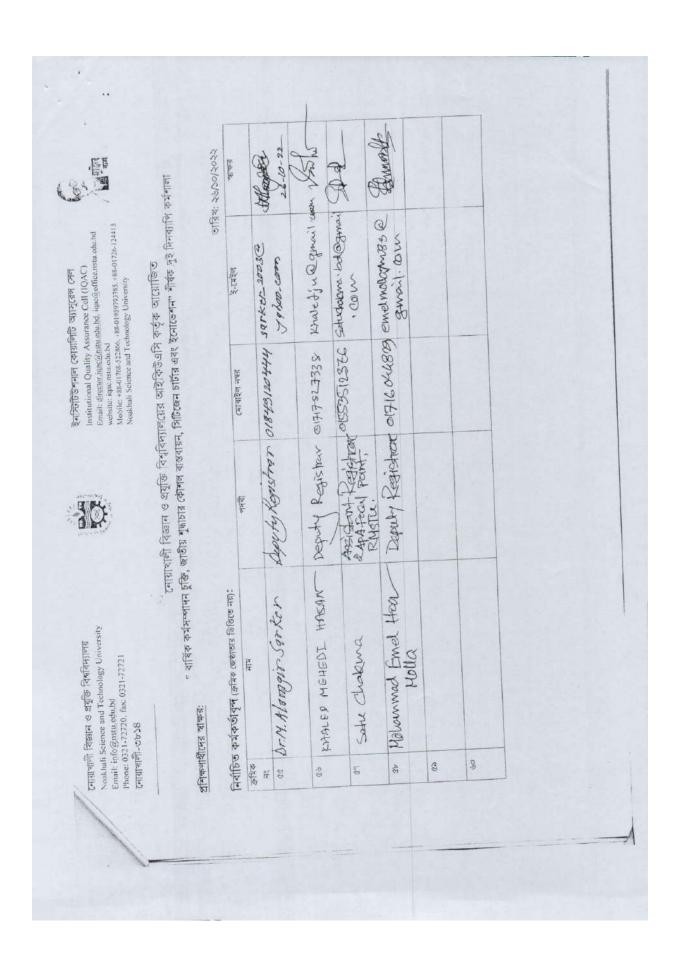

# নোয়াখালী বিজ্ঞান ও প্রযুক্তি বিশ্ববিদ্যালয়ের আইকিউএসি কতৃর্ক আয়োজিত "৪র্থ শিল্প বিপ্লব চ্যালেন্জ মোকাবেলায় উচ্চ শিক্ষা প্রতিষ্ঠান হিসেবে আমাদের করণীয় সংক্রান্ত প্রশিক্ষণ

উপস্থিতি স্বাক্ষর (জ্যেষ্ঠতার ভিত্তিতে নহে):